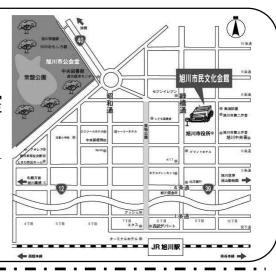

時 … 2019年11月26日(火)

15:00~17:00 (14:45 開場)

場 所 …旭川市民文化会館 3階 第5会議室

北海道旭川市7条通9丁目

費用… 無料 定 員 … 20名

主催 … 三菱商事株式会社

電 話 … 0570-00-8802 (ヘルプデスク)

参加申込書 下記の通り説明会への参加を申し込みます。